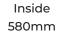

## Outside 580mm

# Template Scale 20%

| BROCHURES                                      |                                          | Size: 580x297 mm                 |
|------------------------------------------------|------------------------------------------|----------------------------------|
| 8 Page Long                                    |                                          | Double sided                     |
| Note: Each kind will be extra separate charge. |                                          | Stock: 120 - 300gsm Matt / Gloss |
| Print. Design. Web.                            | 09 623 6666<br>sales@fivestarprint.co.nz | Color: CMYK / Greyscale          |
|                                                |                                          | Finish: Fold, Trim & Pack        |