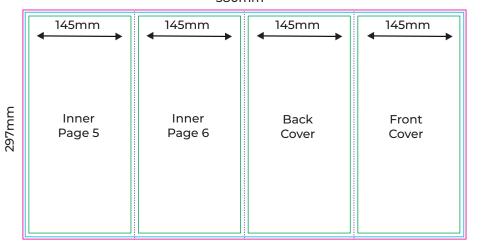

# Template Scale 20%

| BROCHURES                                      |                                          | Size: 580x297 mm                 |
|------------------------------------------------|------------------------------------------|----------------------------------|
| 8 Page Long                                    |                                          | Double sided                     |
| Note: Each kind will be extra separate charge. |                                          | Stock: 120 - 300gsm Matt / Gloss |
| Print. Design. Web.                            | 09 623 6666<br>sales@fivestarprint.co.nz | Color: CMYK / Greyscale          |
|                                                |                                          | Finish: Fold, Trim & Pack        |