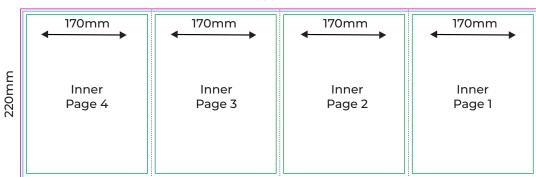

## Template Scale 30%

| BROCHURES                                      |                                          | Size: 680x220 mm                 |
|------------------------------------------------|------------------------------------------|----------------------------------|
| 8 Page Long Multi Fold                         |                                          | Double sided                     |
| Note: Each kind will be extra separate charge. |                                          | Stock: 120 - 300gsm Matt / Gloss |
| FIVE Print. Design. Web.                       | 09 623 6666<br>sales@fivestarprint.co.nz | Color: CMYK / Greyscale          |
|                                                |                                          | Finish: Fold, Trim & Pack        |