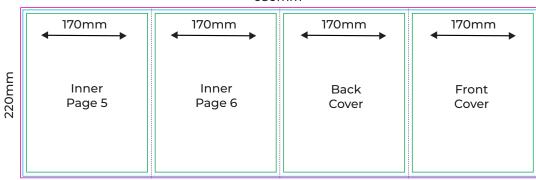

## Template Scale 30%

| BROCHURES                                      |                                          | Size: 680x220 mm                 |
|------------------------------------------------|------------------------------------------|----------------------------------|
| 8 Page Long Multi Fold                         |                                          | Double sided                     |
| Note: Each kind will be extra separate charge. |                                          | Stock: 120 - 300gsm Matt / Gloss |
| FIVE Print. Design. Web.                       | 09 623 6666<br>sales@fivestarprint.co.nz | Color: CMYK / Greyscale          |
|                                                |                                          | Finish: Fold, Trim & Pack        |