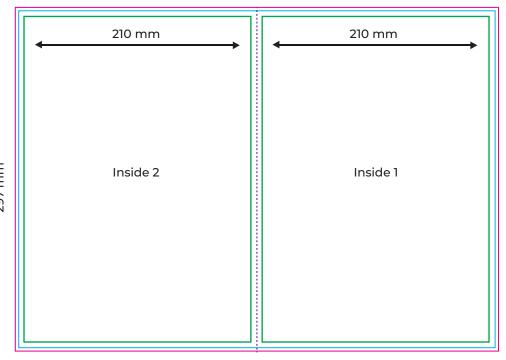

# Outside 420 mm

Template Scale 30%

| BROCHURES                                      |                                          | Size: 420x297 mm                 |
|------------------------------------------------|------------------------------------------|----------------------------------|
| A3 Fold to A4                                  |                                          | Double sided                     |
| Note: Each kind will be extra separate charge. |                                          | Stock: 120 - 300gsm Matt / Gloss |
| FIVE Print.  Design.  Web.                     | 09 623 6666<br>sales@fivestarprint.co.nz | Color: CMYK / Greyscale          |
|                                                |                                          | Finish: Fold, Trim & Pack        |