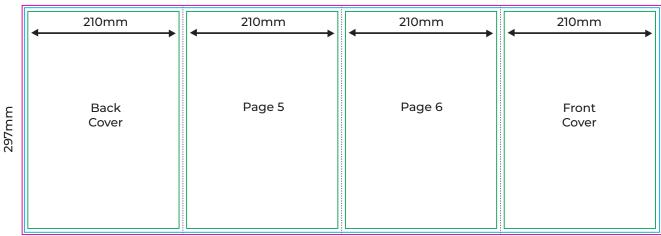

Back 840mm

Template Scale 30%

# 300 DPI CMYK 3mm Bleeds All Sides PDF Format

## **KEY**

# **Bleeds**

The background and non-critical elements of a design should extend to this line.

#### **Trim Line**

The final size of the file and the line to which the printed card will be cut.

#### Safe Zone

Any text, logos or content placed in this area is entirely safe. You should place important info away from the trim line within the safe zone.

## **Fold Line**

Where the document will be folded or creased.

| BROCHURES                                      |                                          | Size: 840x297 mm                 |
|------------------------------------------------|------------------------------------------|----------------------------------|
| A4 Four Fold                                   |                                          | Double sided                     |
| Note: Each kind will be extra separate charge. |                                          | Stock: 120 - 300gsm Matt / Gloss |
| FIVE  Print. Design. Web.                      | 09 623 6666<br>sales@fivestarprint.co.nz | Color: CMYK / Greyscale          |
|                                                |                                          | Finish: Fold, Trim & Pack        |