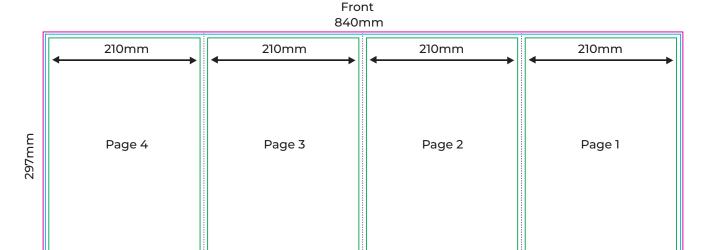

Back 840mm

Template Scale 30%

# 300 DPI CMYK 3mm Bleeds All Sides PDF Format

## **KEY**

# **Bleeds**

The background and non-critical elements of a design should extend to this line.

#### **Trim Line**

The final size of the file and the line to which the printed card will be cut.

#### Safe Zone

Any text, logos or content placed in this area is entirely safe. You should place important info away from the trim line within the safe zone.

## **Fold Line**

Where the document will be folded or creased.

| BROCHURES                                      |                                          | Size: 840x297 mm                 |
|------------------------------------------------|------------------------------------------|----------------------------------|
| A4 Four Fold                                   |                                          | Double sided                     |
| Note: Each kind will be extra separate charge. |                                          | Stock: 120 - 300gsm Matt / Gloss |
| FIVE  Print. Design. Web.                      | 09 623 6666<br>sales@fivestarprint.co.nz | Color: CMYK / Greyscale          |
|                                                |                                          | Finish: Fold, Trim & Pack        |