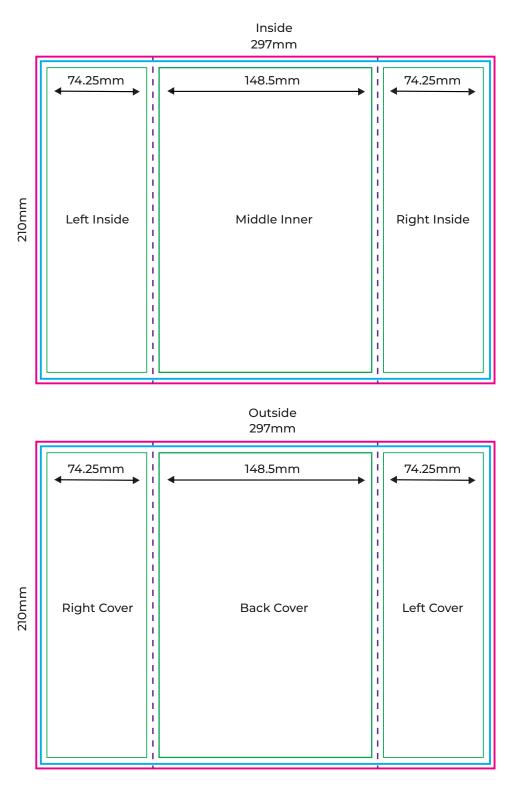

#### **Bleeds**

The background and non-critical elements of a design should extend to this line.

# **Trim Line**

The final size of the file and the line to which the printed card will be cut.

### Safe Zone

Any text, logos or content placed in this area is entirely safe. You should place important info away from the trim line within the safe zone.

#### **Fold Line**

Where the document will be folded or creased.

# Template Scale 40%

| BROCHURES                                      |                                          | Size: 297x210 mm                 |
|------------------------------------------------|------------------------------------------|----------------------------------|
| A4 Gate Fold                                   |                                          | Double sided                     |
| Note: Each kind will be extra separate charge. |                                          | Stock: 120 - 300gsm Matt / Gloss |
| FIVE Resign.<br>Web.                           | 09 623 6666<br>sales@fivestarprint.co.nz | Color: CMYK / Greyscale          |
|                                                |                                          | Finish: Fold, Trim & Pack        |