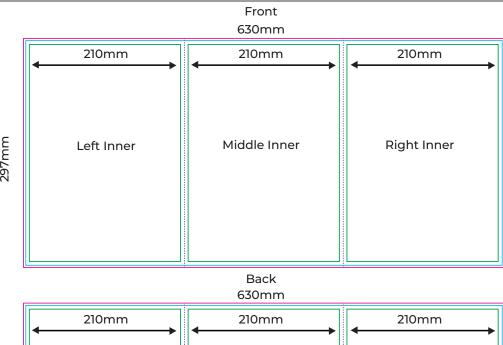

# **Bleeds**

The background and non-critical elements of a design should extend to this line.

#### **Trim Line**

The final size of the file and the line to which the printed card will be cut.

#### Safe Zone

Any text, logos or content placed in this area is entirely safe. You should place important info away from the trim line within the safe zone.

## **Fold Line**

Where the document will be folded or creased.

| BROCHURES                                      |                                          | Size: 630x297 mm                 |
|------------------------------------------------|------------------------------------------|----------------------------------|
| A4 Long                                        |                                          | Double sided                     |
| Note: Each kind will be extra separate charge. |                                          | Stock: 120 - 300gsm Matt / Gloss |
| FIVE Print. Design. Web.                       | 09 623 6666<br>sales@fivestarprint.co.nz | Color: CMYK / Greyscale          |
|                                                |                                          | Finish: Fold, Trim & Pack        |