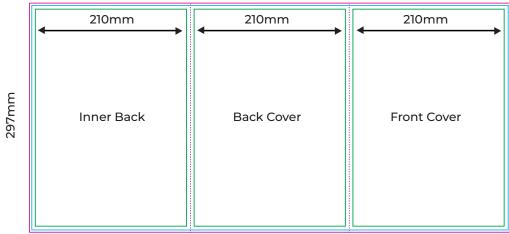

# **Bleeds**

The background and non-critical elements of a design should extend to this line.

#### **Trim Line**

The final size of the file and the line to which the printed card will be cut.

#### Safe Zone

Any text, logos or content placed in this area is entirely safe. You should place important info away from the trim line within the safe zone.

## **Fold Line**

Where the document will be folded or creased.

| BROCHURES                                      |                                          | Size: 630x297 mm                 |
|------------------------------------------------|------------------------------------------|----------------------------------|
| A4 Long                                        |                                          | Double sided                     |
| Note: Each kind will be extra separate charge. |                                          | Stock: 120 - 300gsm Matt / Gloss |
| FIVE Print. Design. Web.                       | 09 623 6666<br>sales@fivestarprint.co.nz | Color: CMYK / Greyscale          |
|                                                |                                          | Finish: Fold, Trim & Pack        |