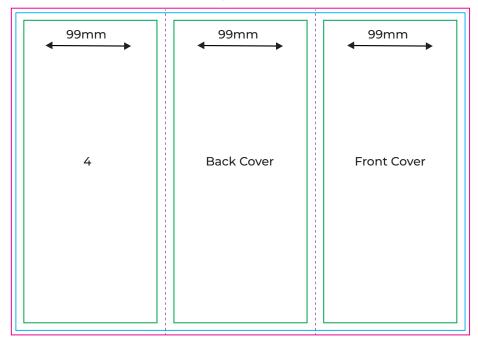

### Inside 297mm

300 DPI C M Y K **3mm Bleeds All Sides PDF Format** 

### **KEY**

#### **Bleeds**

The background and non-critical elements of a design should extend to this line.

#### **Trim Line**

The final size of the file and the line to which the printed card will be cut.

## Safe Zone

Any text, logos or content placed in this area is entirely safe. You should place important info away from the trim line within the safe zone.

#### **Fold Line**

Where the document will be folded or creased.

## Outside 297mm

# Template Scale 40%

| BROCHURES                                      |                                          | Size: 297x210 mm                |
|------------------------------------------------|------------------------------------------|---------------------------------|
| A4 Tri-Fold                                    |                                          | Double sided                    |
| Note: Each kind will be extra separate charge. |                                          | Stock: 80 - 300gsm Matt / Gloss |
| Print.  Design.  Web.                          | 09 623 6666<br>sales@fivestarprint.co.nz | Color: CMYK / Greyscale         |
|                                                |                                          | Finish: Fold, Trim & Pack       |