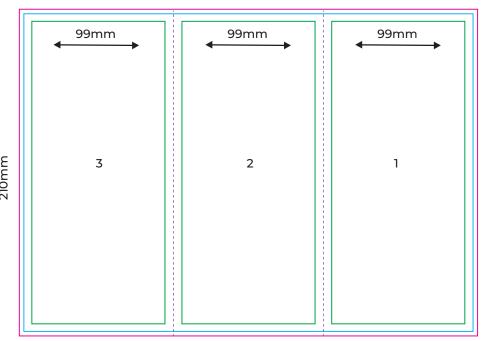

### Inside 297mm

300 DPI C M Y K **3mm Bleeds All Sides PDF Format** 

### **KEY**

#### **Bleeds**

The background and non-critical elements of a design should extend to this line.

#### **Trim Line**

The final size of the file and the line to which the printed card will be cut.

## Safe Zone

Any text, logos or content placed in this area is entirely safe. You should place important info away from the trim line within the safe zone.

#### **Fold Line**

Where the document will be folded or creased.

## Outside 297mm

# Template Scale 40%

| BROCHURES                                      |                                          | Size: 297x210 mm                |
|------------------------------------------------|------------------------------------------|---------------------------------|
| A4 Tri-Fold                                    |                                          | Double sided                    |
| Note: Each kind will be extra separate charge. |                                          | Stock: 80 - 300gsm Matt / Gloss |
| Print.  Design.  Web.                          | 09 623 6666<br>sales@fivestarprint.co.nz | Color: CMYK / Greyscale         |
|                                                |                                          | Finish: Fold, Trim & Pack       |