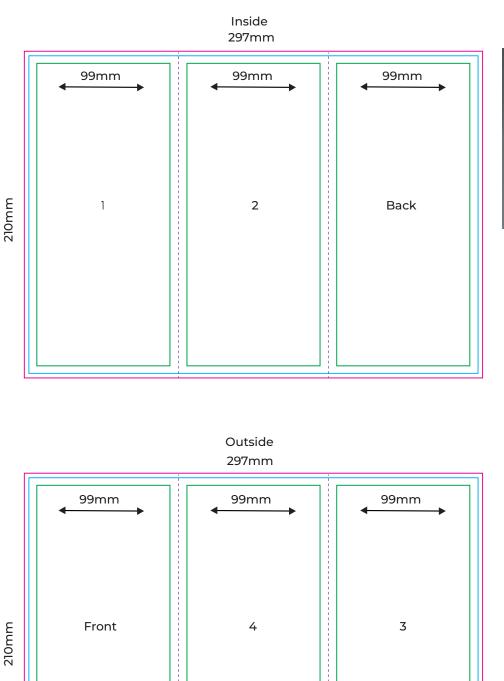

## BROCHURES A4 Z Fold

300 DPI <mark>C M Y K</mark> 3mm Bleeds All Sides PDF Format

#### Bleeds

The background and non-critical elements of a design should extend to this line.

#### **Trim Line**

The final size of the file and the line to which the printed card will be cut.

### Safe Zone

Any text, logos or content placed in this area is entirely safe. You should place important info away from the trim line within the safe zone.

#### **Fold Line**

Where the document will be folded or creased.

| BROCHURES                                      |                                          | Size: 297x210 mm                 |
|------------------------------------------------|------------------------------------------|----------------------------------|
| A4 Z Fold                                      |                                          | Double sided                     |
| Note: Each kind will be extra separate charge. |                                          | Stock: 120 - 300gsm Matt / Gloss |
| FIVE Resign.<br>Web.                           | 09 623 6666<br>sales@fivestarprint.co.nz | Color: CMYK / Greyscale          |
|                                                |                                          | Finish: Z-Fold, Trim & Pack      |