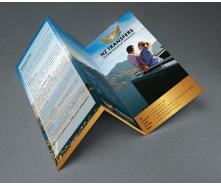

## BROCHURES A4 Z Fold

300 DPI <mark>C M Y K</mark> 3mm Bleeds All Sides PDF Format

#### Bleeds

The background and non-critical elements of a design should extend to this line.

#### **Trim Line**

The final size of the file and the line to which the printed card will be cut.

### Safe Zone

Any text, logos or content placed in this area is entirely safe. You should place important info away from the trim line within the safe zone.

#### **Fold Line**

Where the document will be folded or creased.

| BROCHURES                                      |                                          | Size: 297x210 mm                 |
|------------------------------------------------|------------------------------------------|----------------------------------|
| A4 Z Fold                                      |                                          | Double sided                     |
| Note: Each kind will be extra separate charge. |                                          | Stock: 120 - 300gsm Matt / Gloss |
| FIVE Resign.<br>Web.                           | 09 623 6666<br>sales@fivestarprint.co.nz | Color: CMYK / Greyscale          |
|                                                |                                          | Finish: Z-Fold, Trim & Pack      |