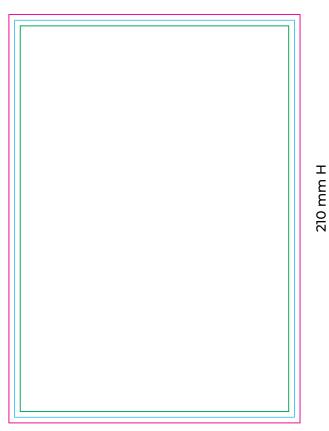

# KEY

#### **Bleeds**

The background and non-critical elements of a design should extend to this line.

### **Trim Line**

The final size of the file and the line to which the printed card will be cut.

#### Safe Zone

Any text, logos or content placed in this area is entirely safe. You should place important info away from the trim line within the safe zone.

| FLYER / LEAFLETS                               |                                          | Size: 148X210 mm                |
|------------------------------------------------|------------------------------------------|---------------------------------|
| A5                                             |                                          | Single / Double sided           |
| Note: Each kind will be extra separate charge. |                                          | Stock: 80 - 300gsm Matt / Gloss |
| FIVE R Print.<br>Design.<br>Web.               | 09 623 6666<br>sales@fivestarprint.co.nz | Color: CMYK / Greyscale         |
|                                                |                                          | Finish: Trim & Pack             |