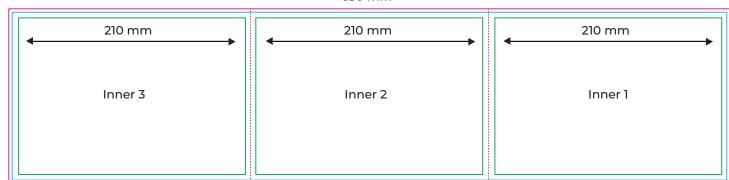

148 mm

Outside 630 mm

Template Scale 30%

300 DPI **3mm Bleeds All Sides PDF Format** 

## **KEY**

The background and non-critical elements of a design should extend to this line.

### **Trim Line**

The final size of the file and the line to which the printed card will be cut.

# Safe Zone

Any text, logos or content placed in this area is entirely safe. You should place important info away from the trim line within the safe zone.

## **Fold Line**

Where the document will be folded or creased.

| BROCHURES                                      |                           | Size: 630x148 mm                 |
|------------------------------------------------|---------------------------|----------------------------------|
| A5 Tri-Fold                                    |                           | Double sided                     |
| Note: Each kind will be extra separate charge. |                           | Stock: 120 - 300gsm Matt / Gloss |
| Print.                                         | 09 623 6666               | Color: CMYK / Greyscale          |
| FIVE Print. Design. Web.                       | sales@fivestarprint.co.nz | Finish: Fold, Trim & Pack        |