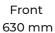

148 mm

Outside 630 mm

Template Scale 30%

300 DPI **3mm Bleeds All Sides PDF Format** 

## **KEY**

The background and non-critical elements of a design should extend to this line.

### **Trim Line**

The final size of the file and the line to which the printed card will be cut.

# Safe Zone

Any text, logos or content placed in this area is entirely safe. You should place important info away from the trim line within the safe zone.

## **Fold Line**

Where the document will be folded or creased.

| BROCHURES                                      |                           | Size: 630x148 mm                 |
|------------------------------------------------|---------------------------|----------------------------------|
| A5 Tri-Fold                                    |                           | Double sided                     |
| Note: Each kind will be extra separate charge. |                           | Stock: 120 - 300gsm Matt / Gloss |
| Print.                                         | 09 623 6666               | Color: CMYK / Greyscale          |
| FIVE Print. Design. Web.                       | sales@fivestarprint.co.nz | Finish: Fold, Trim & Pack        |