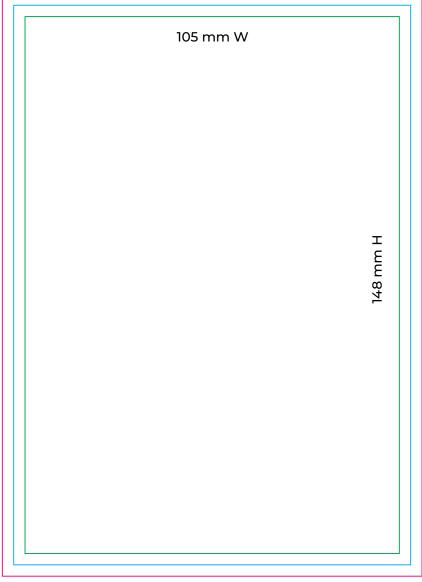

### 300 DPI C M Y K

3mm Bleeds All Sides + Trim Marks **PDF Format** 

### **KEY**

The background and non-critical elements of a design should extend to this line.

# **Trim Line**

The final size of the file and the line to which the printed card will be cut.

## Safe Zone

Any text, logos or content placed in this area is entirely safe. You should place important info away from the trim line within the safe zone.

| FLYER / LEAFLETS                               |                                          | Size: 105x148 mm                |
|------------------------------------------------|------------------------------------------|---------------------------------|
| A6                                             |                                          | Single / Double sided           |
| Note: Each kind will be extra separate charge. |                                          | Stock: 80 - 300gsm Matt / Gloss |
| FIVE Print. Design. Web.                       | 09 623 6666<br>sales@fivestarprint.co.nz | Color: CMYK / Greyscale         |
|                                                |                                          | Finish: Trim & Pack             |