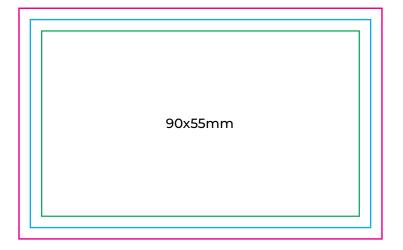

## **KEY**

The background and non-critical elements of a design should extend to this line.

## **Trim Line**

The final size of the file and the line to which the printed card will be cut.

## Safe Zone

Any text, logos or content placed in this area is entirely safe. You should place important info away from the trim line within the safe zone.

| BUSINESS CARDS                                 |                                          | Size: 90x55mm   Slim 90x50mm     |
|------------------------------------------------|------------------------------------------|----------------------------------|
| Black Cards                                    |                                          | Single / Double sided            |
| Note: Each kind will be extra separate charge. |                                          | Stock: 300gsm Curious Skin       |
| FIVE Print. Design. Web.                       | 09 623 6666<br>sales@fivestarprint.co.nz | Color: CMYK, White – Special Ink |
|                                                |                                          | Finish: Trim & Pack              |