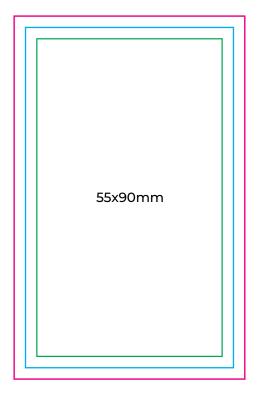

300 DPI C M Y K **3mm Bleeds All Sides PDF Format** 

## **KEY**

The background and non-critical elements of a design should extend to this line.

## **Trim Line**

The final size of the file and the line to which the printed card will be cut.

## Safe Zone

Any text, logos or content placed in this area is entirely safe. You should place important info away from the trim line within the safe zone.

| BUSINESS CARDS                                 |                                          | Size: 55x90mm   Slim 50x90mm       |
|------------------------------------------------|------------------------------------------|------------------------------------|
| Black + Gold Cards                             |                                          | Single / Double sided              |
| Note: Each kind will be extra separate charge. |                                          | Stock: 280gsm Black Metallic       |
| FIVE Print. Design. Web.                       | 09 623 6666<br>sales@fivestarprint.co.nz | Color: Greyscale / CMYK + Gold Ink |
|                                                |                                          | Finish: Trim & Pack                |