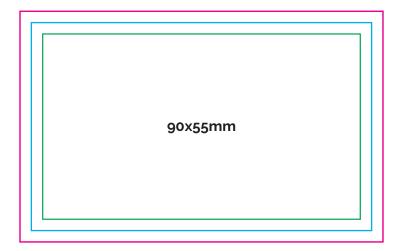

## **KEY**

The background and non-critical elements of a design should extend to this line.

The final size of the file and the line to which the printed card will be cut.

## **Safe Zone**

Any text, logos or content placed in this area is entirely safe. You should place important info away from the trim line within the safe zone.

| BUSINESS CARDS                                 |                                          | Size: 90x55 mm          |
|------------------------------------------------|------------------------------------------|-------------------------|
| Standard Cards                                 |                                          | Single / Double sided   |
| Note: Each kind will be extra separate charge. |                                          | Stock: 400gsm           |
| Æ Fivestar Print.co.nz                         | og 623 6666<br>sales@fivestarprint.co.nz | Color: CMYK / Greyscale |
|                                                |                                          | Finish: Trim & Pack     |