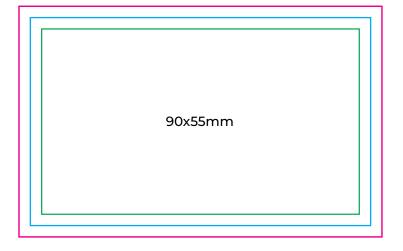

300 DPI C M Y K **3mm Bleeds All Sides PDF Format** 

## **KEY**

The background and non-critical elements of a design should extend to this line.

## **Trim Line**

The final size of the file and the line to which the printed card will be cut.

## Safe Zone

Any text, logos or content placed in this area is entirely safe. You should place important info away from the trim line within the safe zone.

| BUSINESS CARDS                                 |                                          | Size: 90x55mm   Slim 90x50mm  |
|------------------------------------------------|------------------------------------------|-------------------------------|
| Cardboard Cards                                |                                          | Single / Double sided         |
| Note: Each kind will be extra separate charge. |                                          | Stock: 400 - 450gsm Cardboard |
| FIVE  Print. Design. Web.                      | 09 623 6666<br>sales@fivestarprint.co.nz | Color: CMYK / Greyscale       |
|                                                |                                          | Finish: Trim & Pack           |