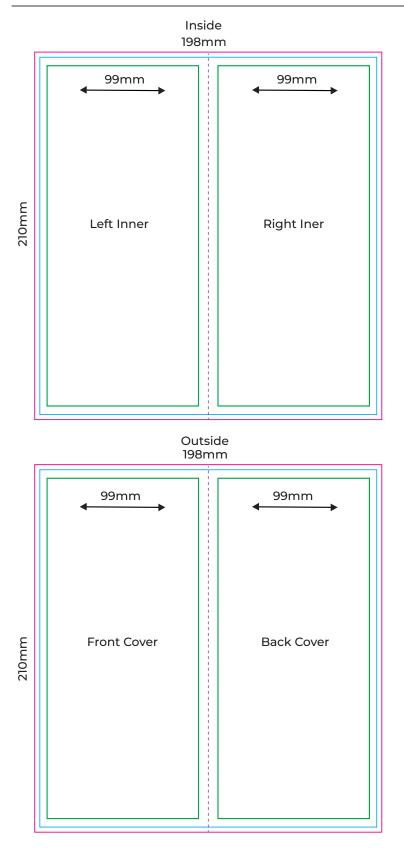

# KEY

#### **Bleeds**

The background and non-critical elements of a design should extend to this line.

### **Trim Line**

The final size of the file and the line to which the printed card will be cut.

#### Safe Zone

Any text, logos or content placed in this area is entirely safe. You should place important info away from the trim line within the safe zone.

#### **Fold Line**

Where the document will be folded or creased.

| Temp | ate | Scal | le | 45%          |
|------|-----|------|----|--------------|
| remp | acc | Juan |    | <b>-J</b> /0 |

| BROCHURES                                      |                                          | Size: 198x210 mm                |  |  |
|------------------------------------------------|------------------------------------------|---------------------------------|--|--|
| A4 Bi-Fold                                     |                                          | Double sided                    |  |  |
| Note: Each kind will be extra separate charge. |                                          | Stock: 80 - 300gsm Matt / Gloss |  |  |
| FIVE Resign.<br>Web.                           | 09 623 6666<br>sales@fivestarprint.co.nz | Color: CMYK / Greyscale         |  |  |
|                                                |                                          | Finish: Fold, Trim & Pack       |  |  |