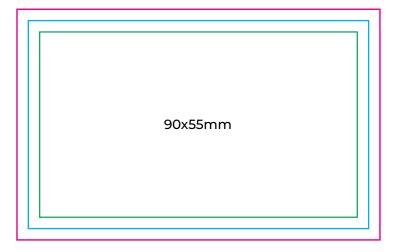

300 DPI C M Y K **3mm Bleeds All Sides PDF Format** 

## **KEY**

The background and non-critical elements of a design should extend to this line.

## Trim Line

The final size of the file and the line to which the printed card will be cut.

## Safe Zone

Any text, logos or content placed in this area is entirely safe. You should place important info away from the trim line within the safe zone.

| BUSINESS CARDS                                 |                                          | Size: 90x55mm   Slim 90x50mm           |
|------------------------------------------------|------------------------------------------|----------------------------------------|
| Embossed Cards                                 |                                          | Single / Double sided                  |
| Note: Each kind will be extra separate charge. |                                          | Stock: 400gsm/Cardboard/298gsm Texture |
| FIVE Print. Design. Web.                       | 09 623 6666<br>sales@fivestarprint.co.nz | Color: Greyscale / CMYK                |
|                                                |                                          | Finish: Embossed on one side           |