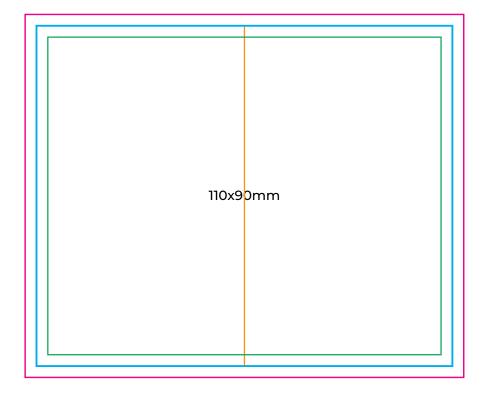

300 DPI C M Y K **3mm Bleeds All Sides PDF Format** 

## **KEY**

The background and non-critical elements of a design should extend to this line.

## Trim Line

The final size of the file and the line to which the printed card will be cut.

# **Crease Line**

The line to crease or fold.

#### Safe Zone

Any text, logos or content placed in this area is entirely safe. You should place important info away from the trim line within the safe zone.

| BUSINESS CARDS                                 |                                          | Size: 110x90mm / Fold size: 55x90mm |
|------------------------------------------------|------------------------------------------|-------------------------------------|
| Folded Cards                                   |                                          | Double sided                        |
| Note: Each kind will be extra separate charge. |                                          | Stock: 300 - 400gsm                 |
| FIVE Print. Design. Web.                       | 09 623 6666<br>sales@fivestarprint.co.nz | Color: CMYK / Greyscale             |
|                                                |                                          | Finish: Crease & Fold               |