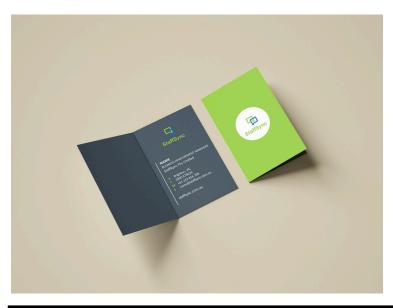

#### Safe Zone

Any text, logos or content placed in this area is entirely safe. You should place important info away from the trim line within the safe zone.

| BUSINESS CARDS                                 |                                          | Size: 110x90mm / Fold size: 55x90mm |
|------------------------------------------------|------------------------------------------|-------------------------------------|
| Folded Cards                                   |                                          | Double sided                        |
| Note: Each kind will be extra separate charge. |                                          | Stock: 300 - 400gsm                 |
| FIVE Print. Design. Web.                       | 09 623 6666<br>sales@fivestarprint.co.nz | Color: CMYK / Greyscale             |
|                                                |                                          | Finish: Crease & Fold               |