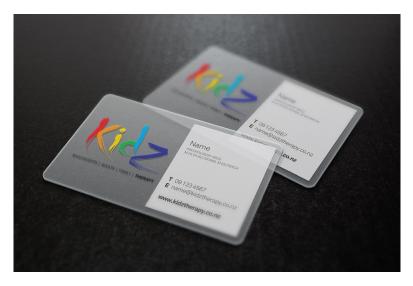

300 DPI C M Y K **3mm Bleeds All Sides PDF Format** 

## **KEY**

The background and non-critical elements of a design should extend to this line.

## **Trim Line**

The final size of the file and the line to which the printed card will be cut.

## Safe Zone

Any text, logos or content placed in this area is entirely safe. You should place important info away from the trim line within the safe zone.

| BUSINESS CARDS                                 |                                          | Size: 90x55mm   Single sided               |
|------------------------------------------------|------------------------------------------|--------------------------------------------|
| Frosted Cards                                  |                                          | Stock: 260gsm Heavy Fr