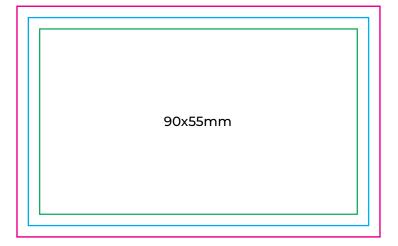

300 DPI C M Y K **3mm Bleeds All Sides PDF Format** 

## **KEY**

The background and non-critical elements of a design should extend to this line.

## **Trim Line**

The final size of the file and the line to which the printed card will be cut.

## Safe Zone

Any text, logos or content placed in this area is entirely safe. You should place important info away from the trim line within the safe zone.

| BUSINESS CARDS                                 |                                          | Size: 90x55mm   Single sided               |
|------------------------------------------------|------------------------------------------|--------------------------------------------|
| Frosted Cards                                  |                                          | Stock: 260gsm Heavy Frosted Digituff       |
| Note: Each kind will be extra separate charge. |                                          | Color: CMYK / Greyscale                    |
| FIVE Print. Design. Web.                       | 09 623 6666<br>sales@fivestarprint.co.nz | Special Inks: Gold / Pink / Silver / White |
|                                                |                                          | Finish: Round Corners                      |