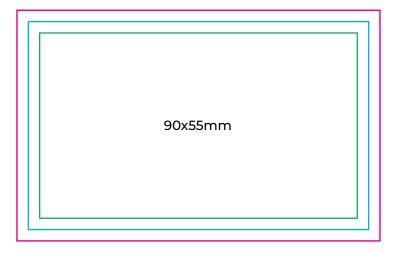

300 DPI C M Y K **3mm Bleeds All Sides PDF Format** 

## **KEY**

The background and non-critical elements of a design should extend to this line.

## **Trim Line**

The final size of the file and the line to which the printed card will be cut.

## Safe Zone

Any text, logos or content placed in this area is entirely safe. You should place important info away from the trim line within the safe zone.

| BUSINESS CARDS                                 |                                          | Size: 90x55mm   Slim 90x50mm |
|------------------------------------------------|------------------------------------------|------------------------------|
| Gold Metallic Cards                            |                                          | Single / Double sided        |
| Note: Each kind will be extra separate charge. |                                          | Stock: 285gsm Stardream Gold |
| FIVE  Print. Design. Web.                      | 09 623 6666<br>sales@fivestarprint.co.nz | Color: Greyscale, CMYK       |
|                                                |                                          | Finish: Trim & Pack          |