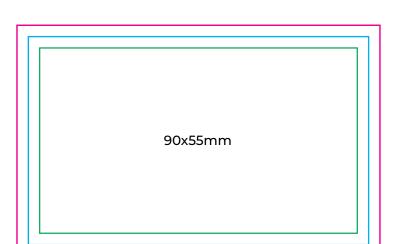

300 DPI C M Y K **3mm Bleeds All Sides PDF Format** 

## **KEY**

The background and non-critical elements of a design should extend to this line.

## **Trim Line**

The final size of the file and the line to which the printed card will be cut.

## Safe Zone

Any text, logos or content placed in this area is entirely safe. You should place important info away from the trim line within the safe zone.

| BUSINESS CARDS                                 |                                          | Size: 90x55mm   Slim 90x50mm |
|------------------------------------------------|------------------------------------------|------------------------------|
| Kraft Cards                                    |                                          | Single / Double sided        |
| Note: Each kind will be extra separate charge. |                                          | Stock: 300gsm Kraft Paper    |
| Print. Design. Web.                            | 09 623 6666<br>sales@fivestarprint.co.nz | Color: CMYK / Greyscale      |
|                                                |                                          | Finish: Trim & Pack          |