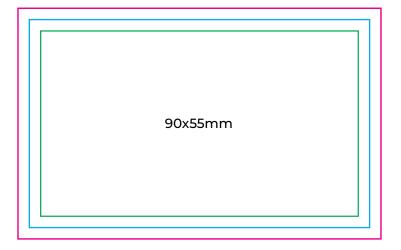

## **KEY**

The background and non-critical elements of a design should extend to this line.

## **Trim Line**

The final size of the file and the line to which the printed card will be cut.

## Safe Zone

Any text, logos or content placed in this area is entirely safe. You should place important info away from the trim line within the safe zone.

| BUSINESS CARDS                                 |                                          | Size: 90x55mm   Slim 90x50mm       |
|------------------------------------------------|------------------------------------------|------------------------------------|
| Kraft + Gold Cards                             |                                          | Single / Double sided              |
| Note: Each kind will be extra separate charge. |                                          | Stock: 280gsm Kraft                |
| Print. Design. Web.                            | 09 623 6666<br>sales@fivestarprint.co.nz | Color: Greyscale / CMYK + Gold Ink |
|                                                |                                          | Finish: Trim & Pack                |