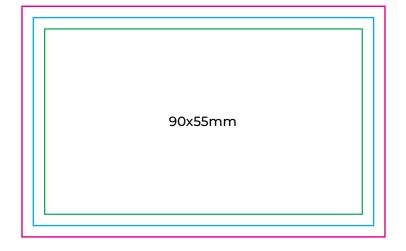

### KEY

#### **Bleeds**

The background and non-critical elements of a design should extend to this line.

#### **Trim Line**

The final size of the file and the line to which the printed card will be cut.

#### Safe Zone

Any text, logos or content placed in this area is entirely safe. You should place important info away from the trim line within the safe zone.

| BUSINESS CARDS                                                        | Size: 90x55mm   Slim 90x50mm    |
|-----------------------------------------------------------------------|---------------------------------|
| Laminated Cards                                                       | Single / Double sided           |
| Note: Each kind will be extra separate charge.                        | Stock: 210 - 400gsm             |
| Print.<br>Design.<br>Web.<br>09 623 6666<br>sales@fivestarprint.co.nz | Color: CMYK / Greyscale         |
|                                                                       | Finish: Matt / Gloss Lamination |