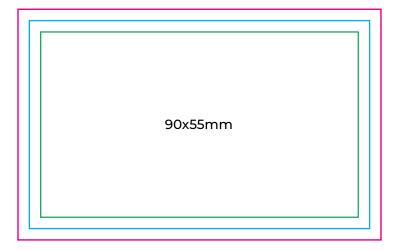

## **KEY**

The background and non-critical elements of a design should extend to this line.

## **Trim Line**

The final size of the file and the line to which the printed card will be cut.

## Safe Zone

Any text, logos or content placed in this area is entirely safe. You should place important info away from the trim line within the safe zone.

| <b>BUSINESS CARDS</b>                                      | Size: 90x55mm   Slim 90x50mm     |
|------------------------------------------------------------|----------------------------------|
| Matt Cards                                                 | Single / Double sided            |
| Note: Each kind will be extra separate charge.             | Stock: 350gsm Matt / 250gsm Matt |
| Print. Design. Web.  09 623 6666 sales@fivestarprint.co.nz | 6 Color: CMYK / Greyscale        |
|                                                            | Finish: Trim & Pack              |