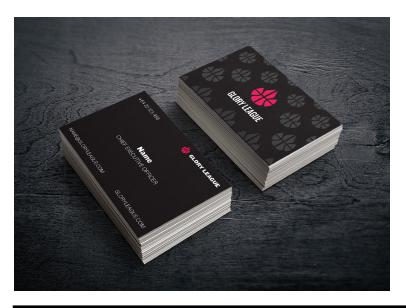

300 DPI C M Y K **3mm Bleeds All Sides PDF Format** 

## **KEY**

The background and non-critical elements of a design should extend to this line.

## **Trim Line**

The final size of the file and the line to which the printed card will be cut.

## Safe Zone

Any text, logos or content placed in this area is entirely safe. You should place important info away from the trim line within the safe zone.

| <b>BUSINESS CARDS</b>                                      | Size: 90x55mm   Slim 90x50mm     |
|------------------------------------------------------------|----------------------------------|
| Matt Cards                                                 | Single / Double sided            |
| Note: Each kind will be extra separate charge.             | Stock: 350gsm Matt / 250gsm Matt |
|