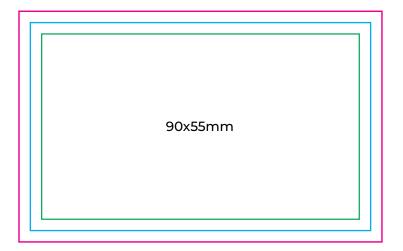

# 300 DPI C M Y K **3mm Bleeds All Sides PDF Format**

### **KEY**

The background and non-critical elements of a design should extend to this line.

## **Trim Line**

The final size of the file and the line to which the printed card will be cut.

### Safe Zone

Any text, logos or content placed in this area is entirely safe. You should place important info away from the trim line within the safe zone.

| BUSINESS CARDS                                 |                                          | Size: 90x55mm   Slim 90x50mm   |
|------------------------------------------------|------------------------------------------|--------------------------------|
| Pearl Metallic Cards                           |                                          | Single / Double sided          |
| Note: Each kind will be extra separate charge. |                                          | Stock: 285gsm Stardream Quartz |
| FIVE Print. Design. Web.                       | 09 623 6666<br>sales@fivestarprint.co.nz | Color: Greyscale, CMYK         |
|                                                |                                          | Finish: Trim & Pack            |