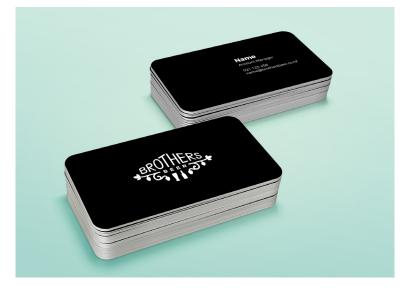

8mm Round corners 90x55mm

6mm Round corners 90x55mm

10mm Round corners 90x55mm



300 DPI C M Y K **3mm Bleeds All Sides** 

**PDF Format** 

## **KEY**

## **Bleeds**

The background and non-critical elements of a design should extend to this line.

## **Trim Line**

The final size of the file and the line to which the printed card will be cut.

## Safe Zone

Any text, logos or content placed in this area is entirely safe. You should place important info away from the trim line within the safe zone.

| BUSINESS CARDS                                 |                                          | Size: 90x55mm   Slim 90x50mm           |
|------------------------------------------------|------------------------------------------|----------------------------------------|
| Round Corner Cards                             |                                          | Single /