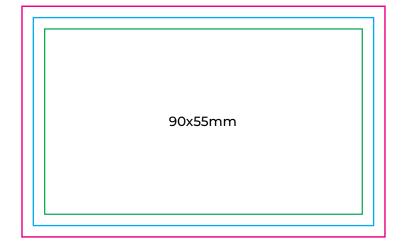

## KEY

#### **Bleeds**

The background and non-critical elements of a design should extend to this line.

#### **Trim Line**

The final size of the file and the line to which the printed card will be cut.

### Safe Zone

Any text, logos or content placed in this area is entirely safe. You should place important info away from the trim line within the safe zone.

| BUSINESS CARDS                                 |                                          | Size: 90x55mm   Slim 90x50mm                  |
|------------------------------------------------|------------------------------------------|-----------------------------------------------|
| Silver Ink Cards                               |                                          | Single / Double sided                         |
| Note: Each kind will be extra separate charge. |                                          | Stock: 400gsm                                 |
| FIVE Resign.<br>Web.                           | 09 623 6666<br>sales@fivestarprint.co.nz | Color: Greyscale, CMYK + Silver – Special Ink |
|                                                |                                          | Finish: Trim & Pack                           |