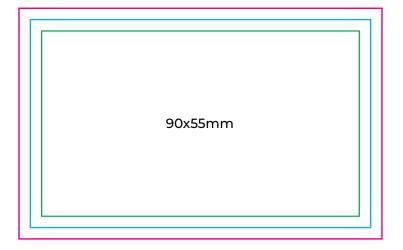

## **KEY**

## **Bleeds**

The background and non-critical elements of a design should extend to this line.

## **Trim Line**

The final size of the file and the line to which the printed card will be cut.

## Safe Zone

Any text, logos or content placed in this area is entirely safe. You should place important info away from the trim line within the safe zone.

| BUSINESS CARDS                                 |                                          | Size: 90x55mm   Slim 90x50mm                |
|------------------------------------------------|------------------------------------------|---------------------------------------------|
| Silver Metallic Cards                          |                                          | Single / Double sided                       |
| Note: Each kind will be extra separate charge. |                                          | Stock: 280gsm Silver Metallic               |
| FIVE  Print. Design. Web.                      | 09 623 6666<br>sales@fivestarprint.co.nz | Color: Greyscale, CMYK, White – Special Ink |
|                                                |                                          | Finish: Trim & Pack                         |