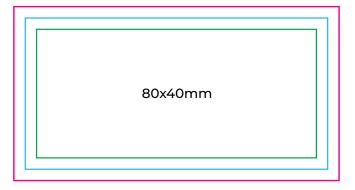

### **KEY**

#### **Bleeds**

The background and non-critical elements of a design should extend to this line.

## **Trim Line**

The final size of the file and the line to which the printed card will be cut.

### Safe Zone

Any text, logos or content placed in this area is entirely safe. You should place important info away from the trim line within the safe zone.

| <b>BUSINESS CARDS</b>                                      | Size: 80x40mm   Custom      |
|------------------------------------------------------------|-----------------------------|
| Slim / Custom Cards                                        | Single / Double sided       |
| Note: Each kind will be extra separate charge.             | Stock: 400gsm / 350gsm Matt |
| Print. Design. Web.  09 623 6666 sales@fivestarprint.co.nz | Color: CMYK / Greyscale     |
|                                                            | Finish: Trim & Pack         |