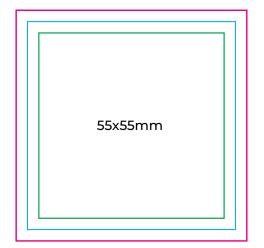

### KEY

#### Bleeds

The background and non-critical elements of a design should extend to this line.

### **Trim Line**

The final size of the file and the line to which the printed card will be cut.

#### Safe Zone

Any text, logos or content placed in this area is entirely safe. You should place important info away from the trim line within the safe zone.

| Size: 55x55mm   Custom  |
|-------------------------|
| Single / Double sided   |
| Stock: 350gsm / 400gsm  |
| Color: CMYK / Greyscale |
| Finish: Trim & Pack     |