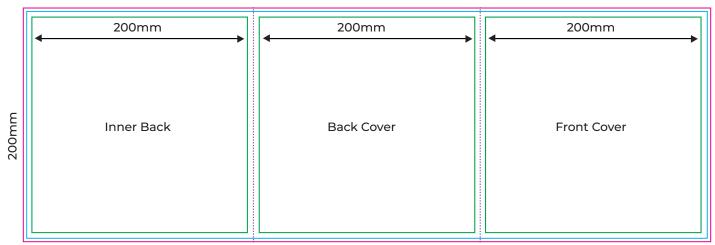

### Outside 600 mm

Template Scale 30%

### **KEY**

### **Bleeds**

The background and non-critical elements of a design should extend to this line.

#### **Trim Line**

The final size of the file and the line to which the printed card will be cut.

## Safe Zone

Any text, logos or content placed in this area is entirely safe. You should place important info away from the trim line within the safe zone.

# **Fold Line**

Where the document will be folded or creased.

| BROCHURES                                                  | Size: 600x200 mm                 |
|------------------------------------------------------------|----------------------------------|
| Square Tri-Fold                                            | Double sided                     |
| Note: Each kind will be extra separate charge.             | Stock: 120 - 300gsm Matt / Gloss |
| Print. Design. Web.  09 623 6666 sales@fivestarprint.co.nz | Color: CMYK / Greyscale          |
|                                                            | Finish: Tri-Fold, Trim & Pack    |