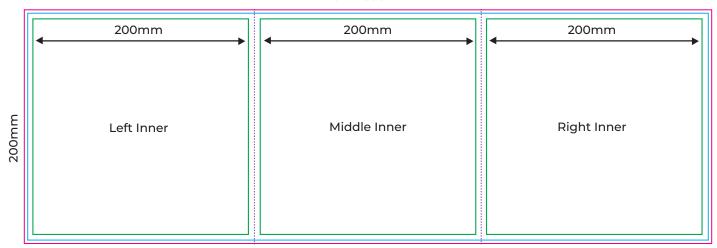

#### Inside 600 mm

### **KEY**

### **Bleeds**

The background and non-critical elements of a design should extend to this line.

#### **Trim Line**

The final size of the file and the line to which the printed card will be cut.

## Safe Zone

Any text, logos or content placed in this area is entirely safe. You should place important info away from the trim line within the safe zone.

# **Fold Line**

Where the document will be folded or creased.

| BROCHURES                                                  | Size: 600x200 mm                 |
|------------------------------------------------------------|----------------------------------|
| Square Tri-Fold                                            | Double sided                     |
| Note: Each kind will be extra separate charge.             | Stock: 120 - 300gsm Matt / Gloss |
| Print. Design. Web.  09 623 6666 sales@fivestarprint.co.nz | Color: CMYK / Greyscale          |
|                                                            | Finish: Tri-Fold, Trim & Pack    |