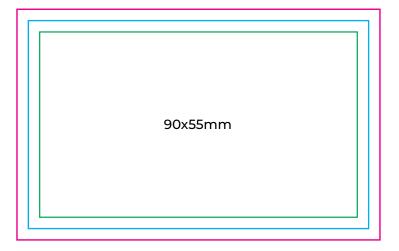

# 300 DPI C M Y K **3mm Bleeds All Sides PDF Format**

### **KEY**

The background and non-critical elements of a design should extend to this line.

## **Trim Line**

The final size of the file and the line to which the printed card will be cut.

### Safe Zone

Any text, logos or content placed in this area is entirely safe. You should place important info away from the trim line within the safe zone.

| BUSINESS CARDS                                 |                                          | Size: 90x55 mm          |
|------------------------------------------------|------------------------------------------|-------------------------|
| Standard Cards                                 |                                          | Single / Double sided   |
| Note: Each kind will be extra separate charge. |                                          | Stock: 400gsm           |
| Print. Design. Web.                            | 09 623 6666<br>sales@fivestarprint.co.nz | Color: CMYK / Greyscale |
|                                                |                                          | Finish: Trim & Pack     |