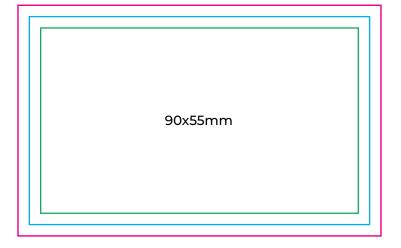

## **KEY**

## **Bleeds**

The background and non-critical elements of a design should extend to this line.

## Trim Line

The final size of the file and the line to which the printed card will be cut.

## Safe Zone

Any text, logos or content placed in this area is entirely safe. You should place important info away from the trim line within the safe zone.

| BUSINESS CARDS                                             | Size: 90x55mm   Slim 90x50mm    |
|------------------------------------------------------------|---------------------------------|
| Synthetic Cards                                            | Single / Double sided           |
| Note: Each kind will be extra separate charge.             | Stock: 280gsm / 350gsm Digituff |
| Print. Design. Web.  09 623 6666 sales@fivestarprint.co.nz | Color: CMYK / Greyscale         |
|                                                            | Finish: Trim & Pack             |