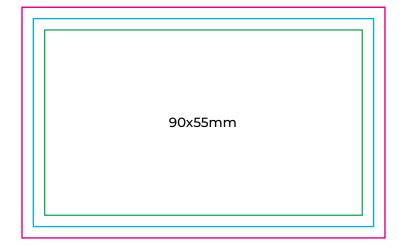

# KEY

#### **Bleeds**

The background and non-critical elements of a design should extend to this line.

### **Trim Line**

The final size of the file and the line to which the printed card will be cut.

#### Safe Zone

Any text, logos or content placed in this area is entirely safe. You should place important info away from the trim line within the safe zone.

| Size: 90x55mm   Slim 90x50mm |
|------------------------------|
| Single / Double sided        |
| Stock: 298gsm Via Felt       |
| Color: CMYK / Greyscale      |
| Finish: Trim & Pack          |