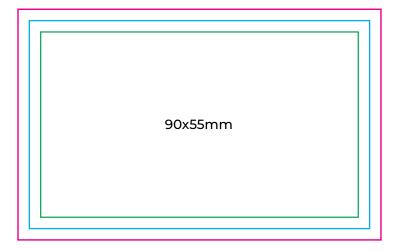

# 300 DPI C M Y K **3mm Bleeds All Sides PDF Format**

### **KEY**

The background and non-critical elements of a design should extend to this line.

## **Trim Line**

The final size of the file and the line to which the printed card will be cut.

### Safe Zone

Any text, logos or content placed in this area is entirely safe. You should place important info away from the trim line within the safe zone.

| BUSINESS CARDS                                 |                                          | Size: 90x55mm   Slim 90x50mm    |
|------------------------------------------------|------------------------------------------|---------------------------------|
| Velvet Cards                                   |                                          | Single / Double sided           |
| Note: Each kind will be extra separate charge. |                                          | Stock: 210 - 400gsm             |
| FIVE  Print. Design. Web.                      | 09 623 6666<br>sales@fivestarprint.co.nz | Color: CMYK / Greyscale         |
|                                                |                                          | Finish: Velvet touch lamination |