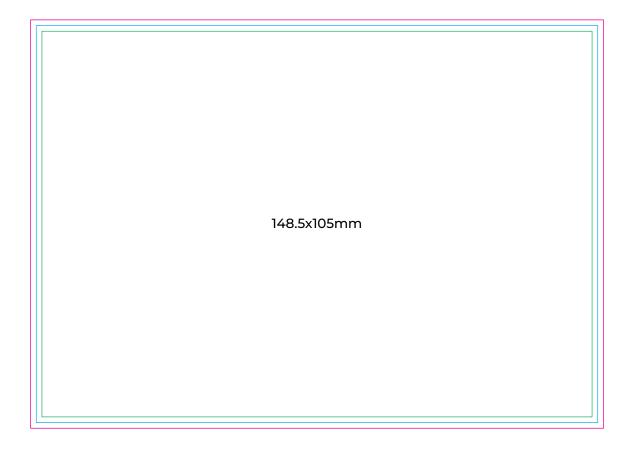

# 300 DPI C M Y K **3mm Bleeds All Sides**

**PDF Format** 

### **KEY**

The background and non-critical elements of a design should extend to this line.

## **Trim Line**

The final size of the file and the line to which the printed card will be cut.

### Safe Zone

Any text, logos or content placed in this area is entirely safe. You should place important info away from the trim line within the safe zone.

| GREETING CARDS                                 |                                          | Size: Custom            |
|------------------------------------------------|------------------------------------------|-------------------------|
| Voucher Cards                                  |                                          | Single / Double sided   |
| Note: Each kind will be extra separate charge. |                                          | Stock: 250gsm - 350gsm  |
| FIVE Print. Design. Web.                       | 09 623 6666<br>sales@fivestarprint.co.nz | Color: CMYK / Greyscale |
|                                                |                                          | Finish: Trim & Pack     |