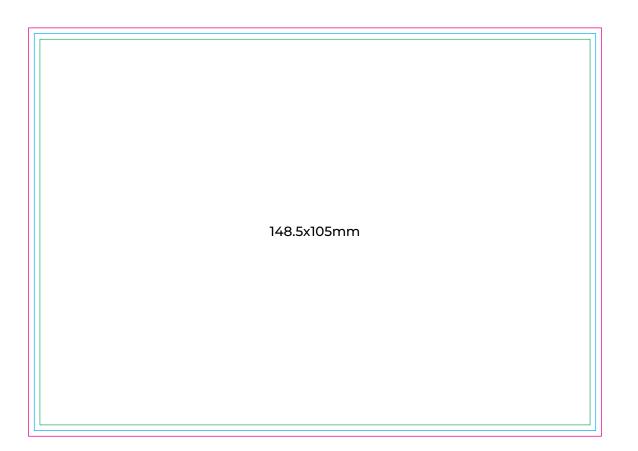

# KEY

## **Bleeds**

The background and non-critical elements of a design should extend to this line.

### **Trim Line**

The final size of the file and the line to which the printed card will be cut.

### Safe Zone

Any text, logos or content placed in this area is entirely safe. You should place important info away from the trim line within the safe zone.

| GREETING CARDS                                 |                                          | Size: 148.5x105mm                  |
|------------------------------------------------|------------------------------------------|------------------------------------|
| A5 Cards                                       |                                          | Single / Double sided              |
| Note: Each kind will be extra separate charge. |                                          | Stock: 250gsm - 350gsm Kraft Paper |
| FIVE Resign.<br>Web.                           | 09 623 6666<br>sales@fivestarprint.co.nz | Color: CMYK / Greyscale            |
|                                                |                                          | Finish: Trim & Pack                |