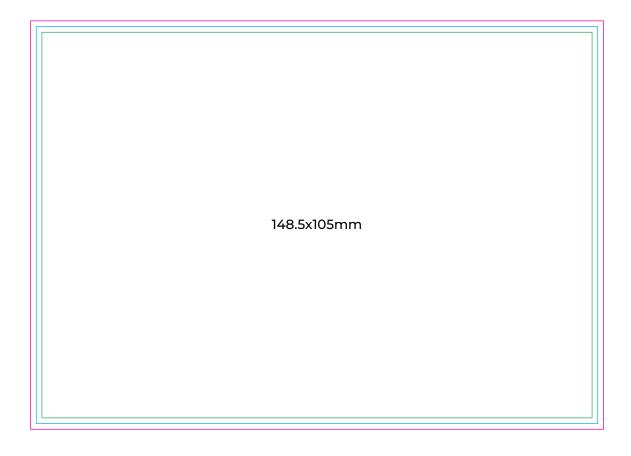

# 300 DPI C M Y K **3mm Bleeds All Sides**

**PDF Format** 

# **KEY**

The background and non-critical elements of a design should extend to this line.

## **Trim Line**

The final size of the file and the line to which the printed card will be cut.

### Safe Zone

Any text, logos or content placed in this area is entirely safe. You should place important info away from the trim line within the safe zone.

| GREETING CARDS                                 |                                          | Size: 148.5x105mm       |
|------------------------------------------------|------------------------------------------|-------------------------|
| A6 Invites                                     |                                          | Single / Double sided   |
| Note: Each kind will be extra separate charge. |                                          | Stock: 250gsm - 350gsm  |
| FIVE Print. Design. Web.                       | 09 623 6666<br>sales@fivestarprint.co.nz | Color: CMYK / Greyscale |
|                                                |                                          | Finish: Trim & Pack     |