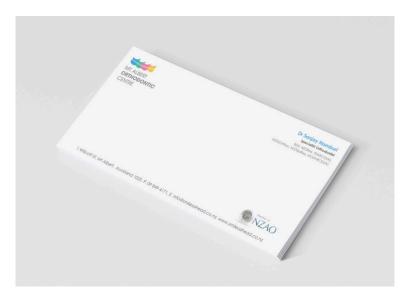

## Safe Zone

Any text, logos or content placed in this area is entirely safe. You should place important info away from the trim line within the safe zone.

| COMPLIMENT SLIPS                               |                                          | Size: DLE / Custom      |
|------------------------------------------------|------------------------------------------|-------------------------|
|                                                |                                          | Single / Double sided   |
| Note: Each kind will be extra separate charge. |                                          | Stock: 80gsm - 120gsm   |
| FIVE Print. Design. Web.                       | 09 623 6666<br>sales@fivestarprint.co.nz | Color: CMYK / Greyscale |
|                                                |                                          | Finish: Trim & Pack     |