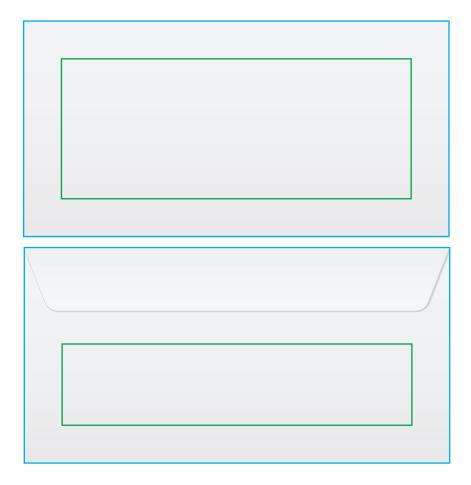

DLE Envelope 225x114mm Template Scale 50%

# 300 DPI C M Y K **3mm Bleeds All Sides PDF Format**

### **KEY**

#### **Bleeds**

The background and non-critical elements of a design should extend to this line.

## **Trim Line**

The final size of the file and the line to which the printed card will be cut.

### Safe Zone

Any text, logos or content placed in this area is entirely safe. You should place important info away from the trim line within the safe zone.

| ENVELOPES                                      |                                          | Size: Any               |
|------------------------------------------------|------------------------------------------|-------------------------|
|                                                |                                          | Single / Double sided   |
| Note: Each kind will be extra separate charge. |                                          | Stock: 80gsm - 100gsm   |
| Print. Design. Web.                            | 09 623 6666<br>sales@fivestarprint.co.nz | Color: CMYK / Greyscale |
|                                                |                                          | Finish: Trim & Pack     |