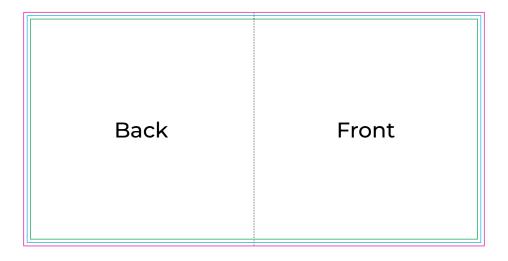

## **KEY**

## **Bleeds**

The background and non-critical elements of a design should extend to this line.

## **Trim Line**

The final size of the file and the line to which the printed card will be cut.

## Safe Zone

Any text, logos or content placed in this area is entirely safe. You should place important info away from the trim line within the safe zone.

| GREETING CARDS                                 |                                          | Size: 200x200mm           |
|------------------------------------------------|------------------------------------------|---------------------------|
| Folded Greeting Cards                          |                                          | Single / Double sided     |
| Note: Each kind will be extra separate charge. |                                          | Stock: 250gsm - 300gsm    |
| FIVE Print. Design. Web.                       | 09 623 6666<br>sales@fivestarprint.co.nz | Color: CMYK / Greyscale   |
|                                                |                                          | Finish: Fold, Trim & Pack |