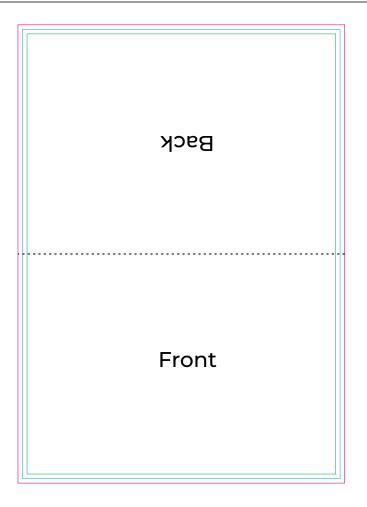

A4 fold to A5 Template Scale 40%

300 DPI C M Y K

**3mm Bleeds All Sides PDF Format** 

## **KEY**

The background and non-critical elements of a design should extend to this line.

## **Trim Line**

The final size of the file and the line to which the printed card will be cut.

## Safe Zone

Any text, logos or content placed in this area is entirely safe. You should place important info away from the trim line within the safe zone.

| COMPLIMENT SLIPS                               |                                          | Size: Custom              |
|------------------------------------------------|------------------------------------------|---------------------------|
| Invites                                        |                                          | Single / Double sided     |
| Note: Each kind will be extra separate charge. |                                          | Stock: 250gsm - 350gsm    |
| FIVE A Print.  Design.  Web.                   | 09 623 6666<br>sales@fivestarprint.co.nz | Color: CMYK / Greyscale   |
|                                                |                                          | Finish: Fold, Trim & Pack |