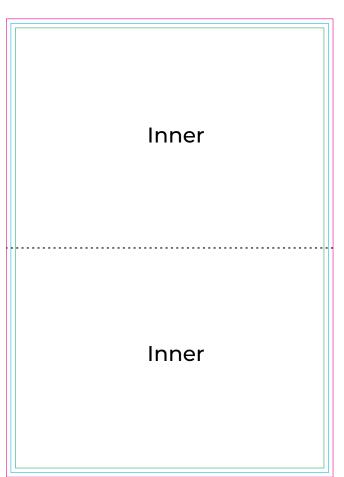

A4 fold to A5 Template Scale 40%

300 DPI C M Y K

**3mm Bleeds All Sides PDF Format** 

## **KEY**

The background and non-critical elements of a design should extend to this line.

## **Trim Line**

The final size of the file and the line to which the printed card will be cut.

## Safe Zone

Any text, logos or content placed in this area is entirely safe. You should place important info away from the trim line within the safe zone.

| COMPLIMENT SLIPS                               |                                          | Size: Custom              |
|------------------------------------------------|------------------------------------------|---------------------------|
| Invites                                        |                                          | Single / Double sided     |
| Note: Each kind will be extra separate charge. |                                          | Stock: 250gsm - 350gsm    |
| FIVE A Print.  Design.  Web.                   | 09 623 6666<br>sales@fivestarprint.co.nz | Color: CMYK / Greyscale   |
|                                                |                                          | Finish: Fold, Trim & Pack |