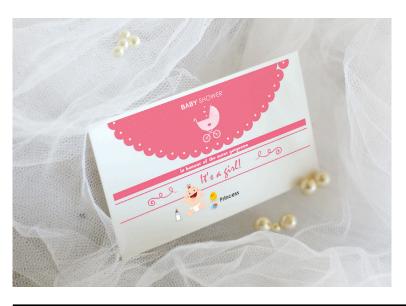

## Safe Zone

Any text, logos or content placed in this area is entirely safe. You should place important info away from the trim line within the safe zone.

| GREETING CARDS                                 |                                          | Size: Custom            |
|------------------------------------------------|------------------------------------------|-------------------------|
| Occasional Cards                               |                                          | Single / Double sided   |
| Note: Each kind will be extra separate charge. |                                          | Stock: 250gsm - 350gsm  |
| FIVE Print. Design. Web.                       | 09 623 6666<br>sales@fivestarprint.co.nz | Color: CMYK / Greyscale |
|                                                |                                          | Finish: Trim & Pack     |