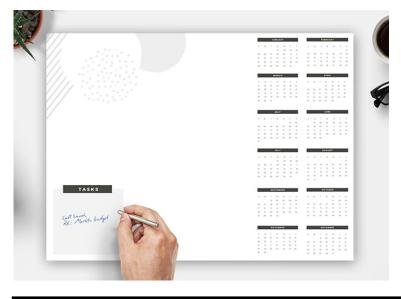

300 DPI C M Y K **PDF Format** 

## **KEY**

The background and non-critical elements of a design should extend to this line.

## **Trim Line**

The final size of the file and the line to which the printed card will be cut.

## Safe Zone

Any text, logos or content placed in this area is entirely safe. You should place important info away from the trim line within the safe zone.

| A2 DESK PADS                                   |                                          | Size: A2                           |
|------------------------------------------------|------------------------------------------|------------------------------------|
| Desk Pads                                      |                                          | Single sided                       |
| Note: Each kind will